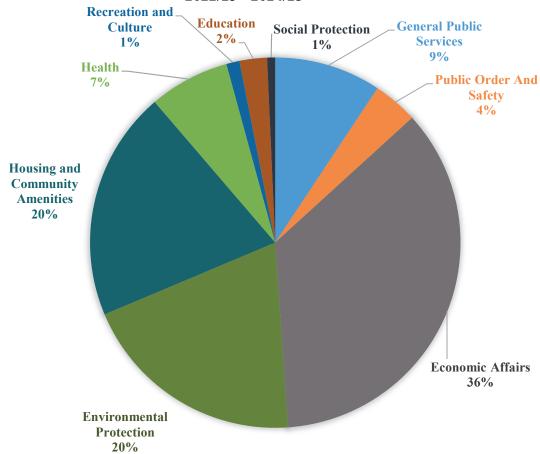

Table G1: Total Public Sector Investment by Functional Classifications

| Division                        | 2022/23<br>Estimates | 2024/23<br>Planned | 2024/25<br>Planned | 3-year<br>TOTAL |
|---------------------------------|----------------------|--------------------|--------------------|-----------------|
| General Public Services         | 3,461                | 4,943              | 4,191              | 12,594          |
| Public Order And Safety         | 1,544                | 2,102              | 1,658              | 5,303           |
| Economic Affairs                | 16,979               | 13,649             | 17,639             | 48,268          |
| Environmental Protection        | 6,511                | 10,243             | 9,968              | 26,722          |
| Housing and Community Amenities | 7,685                | 11,343             | 8,093              | 27,120          |
| Health                          | 3,088                | 3,370              | 3,057              | 9,515           |
| Recreation and Culture          | 471                  | 584                | 502                | 1,556           |
| Education                       | 1,100                | 1,102              | 1,039              | 3,241           |
| Social Protection               | 174                  | 363                | 415                | 952             |
| Total                           | 41,012               | 47,697             | 46,562             | 135,271         |