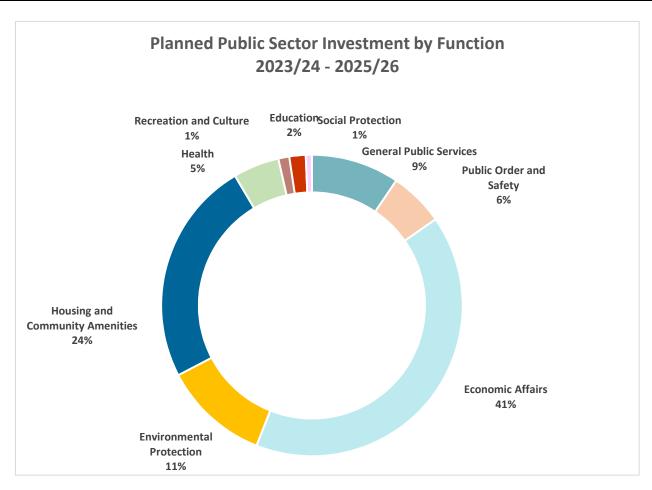

**Table G1: Total Public Sector Investment by Functional Classification** 

| Description                     | 2023/24<br>Estimates | 2024/25<br>Planned | 2025/26<br>Planned | 3-year<br>TOTAL |
|---------------------------------|----------------------|--------------------|--------------------|-----------------|
| General Public Services         | 4,910                | 4,069              | 4,399              | 13,378          |
| Public Order and Safety         | 1,801                | 2,777              | 3,704              | 8,282           |
| Economic Affairs                | 19,700               | 22,876             | 15,000             | 57,575          |
| Environmental Protection        | 5,802                | 5,094              | 5,164              | 16,060          |
| Housing and Community Amenities | 12,388               | 12,062             | 9,680              | 34,130          |
| Health                          | 2,568                | 2,671              | 1,753              | 6,992           |
| Recreation and Culture          | 571                  | 574                | 515                | 1,659           |
| Education                       | 771                  | 833                | 882                | 2,486           |
| Social Protection               | 226                  | 382                | 319                | 926             |
| Total PSIP                      | 49,034               | 53,688             | 43,071             | 145,794         |