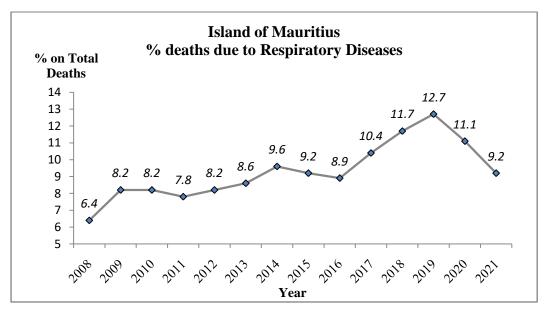

In the period 2008-2019, an increasing trend was noted in the percentage of deaths attributable to respiratory diseases. The percentage decreased from 12.7% in 2019 to 11.1% in 2020 and to 9.2% in 2021 as shown in the chart below.